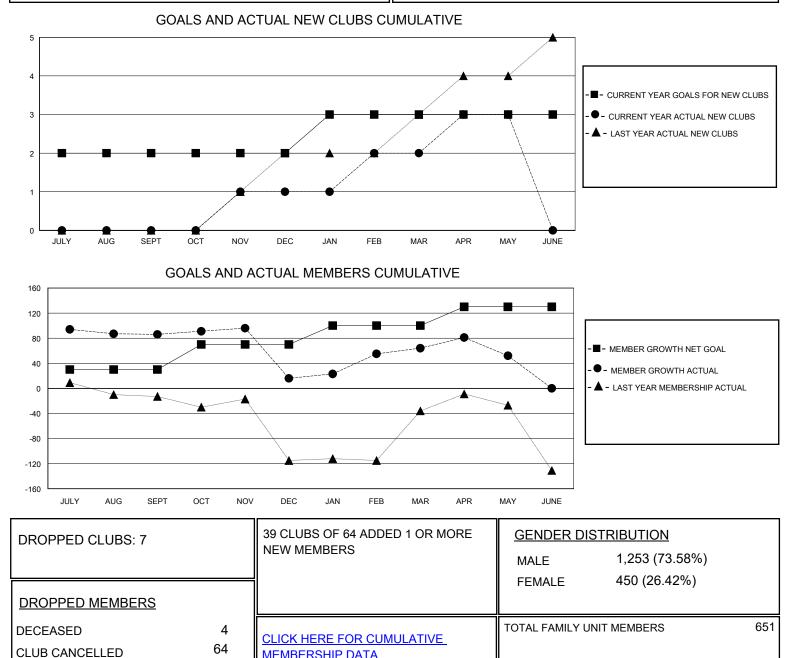

## MONTHLY MEMBERSHIP PROGRESS REPORT

District 316 B

Results as of: 5/31/2024

| GMT:                  |               |           |               |                       |                        |                         | GMT CA                                             |
|-----------------------|---------------|-----------|---------------|-----------------------|------------------------|-------------------------|----------------------------------------------------|
| Clubs                 |               |           |               | Members               |                        |                         |                                                    |
| RESULTS FOR 2023-2024 |               |           |               | RESULTS FOR 2023-2024 |                        |                         |                                                    |
| QUARTER               | NEW CLUB GOAL | NEW CLUBS | DROPPED CLUBS | QUARTER MEM           | BER GROWTH NET<br>GOAL | MEMBER GROWTH<br>ACTUAL | DROPPED<br>MEMBERS ACTUAL<br>(including transfers) |
| JULY/AUG/SEPT         | 2             | 0         | 4             | JULY/AUG/SEPT         | 30                     | 130                     | 38                                                 |
| OCT/NOV/DEC           | 0             | 1         | 2             | OCT/NOV/DEC           | 40                     | 58                      | 124                                                |
| JAN/FEB/MAR           | 1             | 1         | 0             | JAN/FEB/MAR           | 30                     | 68                      | 17                                                 |
| APR/MAY/JUNE          | 0             | 1         | 1             | APR/MAY/JUNE          | 30                     | 51                      | 61                                                 |